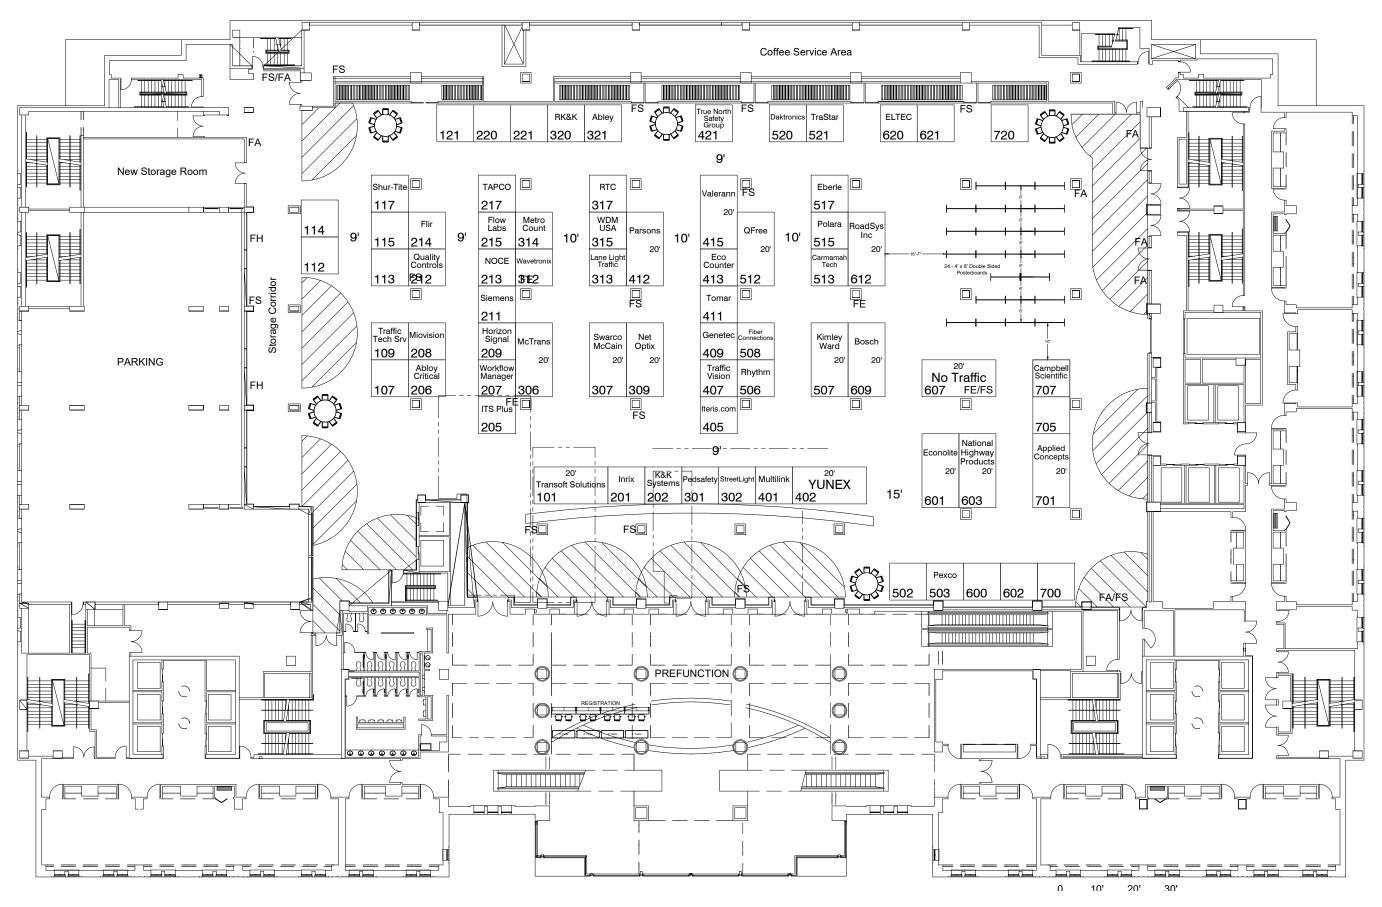

## **INST OF TRANSPORTATION ENGINEERS ANNUAL MTG & EXH**

07/21/24 - 07/23/24

PHILADELPHIA MARRIOTT DOWNTOWN - LEVEL 4 - FRANKLIN HALL - PHILADELPHIA, PA

| Date: 3/13/2024<br>By: JIM BARNES                                                                                                                                                                                                                                                                                                                                                                                                                                                                                                                                                                                                 |
|-----------------------------------------------------------------------------------------------------------------------------------------------------------------------------------------------------------------------------------------------------------------------------------------------------------------------------------------------------------------------------------------------------------------------------------------------------------------------------------------------------------------------------------------------------------------------------------------------------------------------------------|
| BOOTH COUNT                                                                                                                                                                                                                                                                                                                                                                                                                                                                                                                                                                                                                       |
| Inventory as of 03/13/2024<br>83% - 7,100 SqP Rented<br>17% - 1,500 SqP Rented<br>10% 10<br>10% 10% 10% 10% 10% 10% 10% 10% 10% 10%                                                                                                                                                                                                                                                                                                           |
| BLDG. LEGEND:                                                                                                                                                                                                                                                                                                                                                                                                                                                                                                                                                                                                                     |
| <ul> <li>- Typical Column</li> <li>FH - Fire Hose</li> <li>FS - Fire Pull Switch</li> <li>FA - Fire Alarm</li> <li>FE - Fire Extinguisher</li> <li>- Mandatory Keep</li> <li>Clear Area</li> <li>Total Meeting Rooms: 13</li> <li>Total Square Footage: 17,056 S.F.</li> </ul>                                                                                                                                                                                                                                                                                                                                                    |
|                                                                                                                                                                                                                                                                                                                                                                                                                                                                                                                                                                                                                                   |
|                                                                                                                                                                                                                                                                                                                                                                                                                                                                                                                                                                                                                                   |
| DRAWING INFO                                                                                                                                                                                                                                                                                                                                                                                                                                                                                                                                                                                                                      |
| Passport Line Item Number:<br>#10776290                                                                                                                                                                                                                                                                                                                                                                                                                                                                                                                                                                                           |
| Facility:<br>PHILADELPHIA MARRIOTT<br>DOWNTOWN                                                                                                                                                                                                                                                                                                                                                                                                                                                                                                                                                                                    |
| Facility Location:<br>LEVEL 4 - FRANKLIN HALL                                                                                                                                                                                                                                                                                                                                                                                                                                                                                                                                                                                     |
| City & State:<br>PHILADELPHIA, PA                                                                                                                                                                                                                                                                                                                                                                                                                                                                                                                                                                                                 |
| Scale: CUSTOM Project #: Acct. Sales:                                                                                                                                                                                                                                                                                                                                                                                                                                                                                                                                                                                             |
| Acct. Sales:<br>Acct. Mgmt.:<br>Started: 3/11/2024                                                                                                                                                                                                                                                                                                                                                                                                                                                                                                                                                                                |
| Started By: JIM BARNES<br>Prod. Branch: NEW YORK                                                                                                                                                                                                                                                                                                                                                                                                                                                                                                                                                                                  |
| Freeman                                                                                                                                                                                                                                                                                                                                                                                                                                                                                                                                                                                                                           |
| Disclaimer - This floor plan is preliminary                                                                                                                                                                                                                                                                                                                                                                                                                                                                                                                                                                                       |
| and subject to change pending review and<br>official approval by all authorities having<br>jurisdiction. Every effort has been made to<br>ensure the accuracy of all information<br>contained on this floor plan. However, no<br>warranties, either expressed or implied, are<br>made with respect to this floor plan. If the<br>location of building columns, utilities or other<br>architectural components of the facility is a<br>consideration in the construction or usage of<br>an exhibit, it is the sole responsibility of the<br>exhibitor to physically inspect the facility to<br>verify all dimension and locations. |
| Confidential and Proprietary - the information<br>ontained herein is the proprietary information of<br>Freeman and by accessing the information, the<br>recipient agrees to keep the information<br>confidential and not disclose it to any third party<br>without the prior consent of Freeman. Recipient<br>also agrees to only use the information for its<br>internal evaluation purposes and for no other<br>purpose, without the prior consent of Freeman.                                                                                                                                                                  |