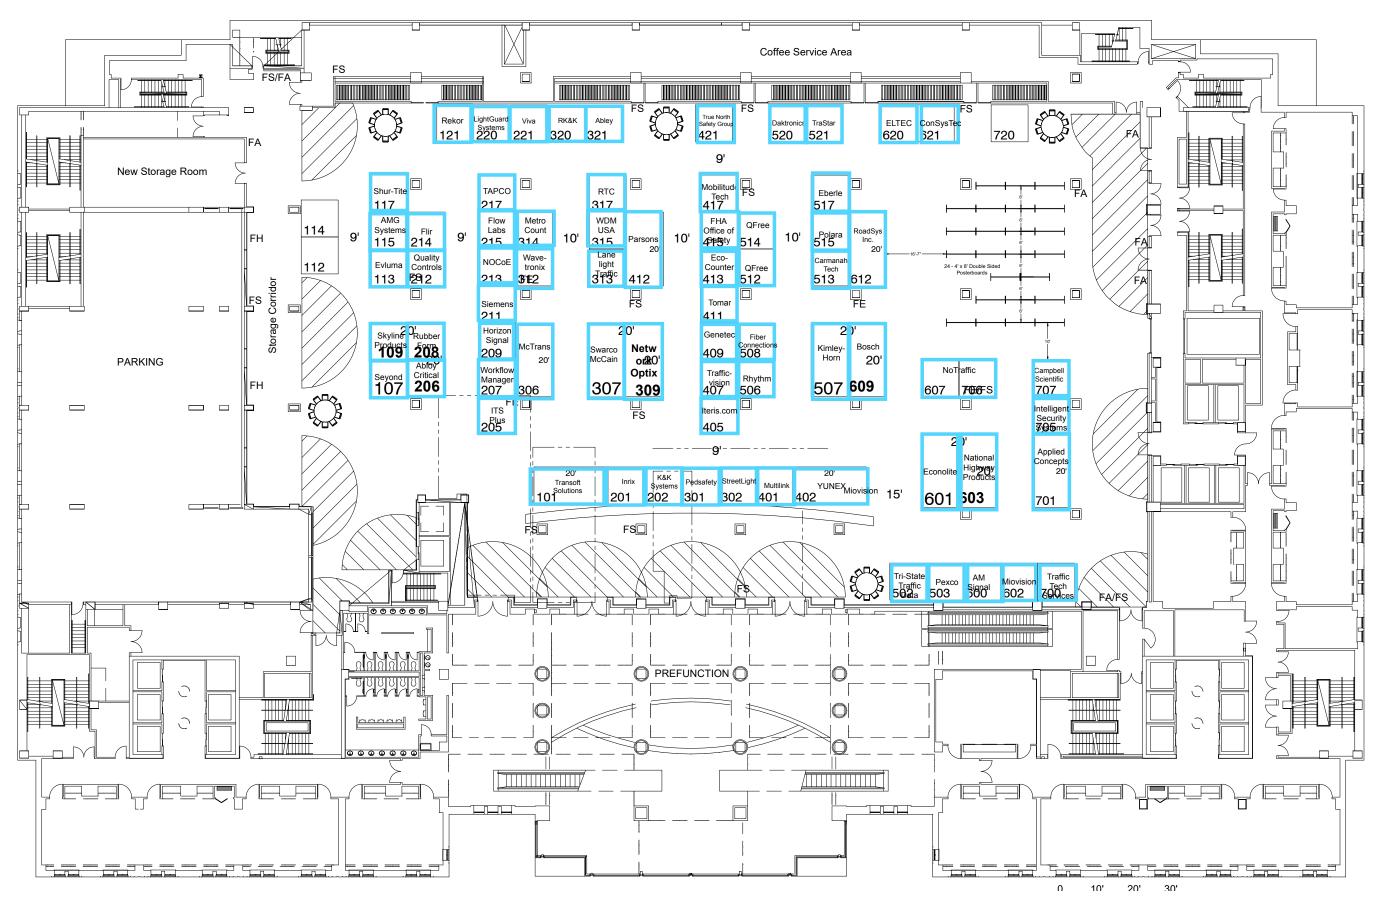

## **INST OF TRANSPORTATION ENGINEERS ANNUAL MTG & EXH**

07/21/24 - 07/23/24

PHILADELPHIA MARRIOTT DOWNTOWN - LEVEL 4 - FRANKLIN HALL - PHILADELPHIA, PA

|   | REVISION                                                                                                                                              |
|---|-------------------------------------------------------------------------------------------------------------------------------------------------------|
|   | Date: 7/5/2023<br>By: JIM BARNES                                                                                                                      |
| ľ | BOOTH COUNT                                                                                                                                           |
|   | Inventory as of 07/05/2023                                                                                                                            |
|   | 0% - 0 SqFt Rented<br>100% - 8,600 SqFt Available                                                                                                     |
|   | Dimension Size Oty SqFt<br>10×10' 100 58 5.800                                                                                                        |
|   | 10x20' 200 6 1,200<br>20x20' 400 4 1,600                                                                                                              |
|   | Totals: 68 8,600                                                                                                                                      |
|   |                                                                                                                                                       |
| ŀ | BLDG. LEGEND:                                                                                                                                         |
|   | BLDG. LEGEND.                                                                                                                                         |
| l | <b>↓</b> -=\$ <sup>21</sup> 119=-                                                                                                                     |
| l | - Typical Column                                                                                                                                      |
| l | FH - Fire Hose<br>FS - Fire Pull Switch                                                                                                               |
| l | FA - Fire Alarm                                                                                                                                       |
| l | FE - Fire Extinguisher                                                                                                                                |
| l | - Mandatory Keep                                                                                                                                      |
| l | Clear Area<br>Total Meeting Rooms: 13                                                                                                                 |
| l | Total Square Footage: 17,056 S.F.                                                                                                                     |
| l |                                                                                                                                                       |
| l |                                                                                                                                                       |
| l |                                                                                                                                                       |
| l |                                                                                                                                                       |
| l |                                                                                                                                                       |
| l |                                                                                                                                                       |
| l |                                                                                                                                                       |
| I |                                                                                                                                                       |
| I |                                                                                                                                                       |
| I |                                                                                                                                                       |
| l |                                                                                                                                                       |
| l |                                                                                                                                                       |
| l |                                                                                                                                                       |
| l |                                                                                                                                                       |
| ŀ | DRAWING INFO                                                                                                                                          |
|   | Passport Line Item Number:                                                                                                                            |
| l | #10776290                                                                                                                                             |
| l | Facility:                                                                                                                                             |
|   | PHILADELPHIA MARRIOTT<br>DOWNTOWN                                                                                                                     |
|   | Facility Location:<br>LEVEL 4 - FRANKLIN HALL                                                                                                         |
|   | City & State:<br>PHILADELPHIA, PA                                                                                                                     |
|   | Scale: CUSTOM Project #:                                                                                                                              |
|   | Acct. Sales:                                                                                                                                          |
|   | Acct. Mgmt.:<br>Started: 6/5/2023                                                                                                                     |
|   | Started By: JIM BARNES                                                                                                                                |
| 1 | Prod. Branch: NEW YORK                                                                                                                                |
|   | Freeman                                                                                                                                               |
|   | Disclaimer - This floor plan is preliminary                                                                                                           |
|   | and subject to change pending review and official approval by all authorities having                                                                  |
|   | jurisdiction. Every effort has been made to<br>ensure the accuracy of all information                                                                 |
|   | contained on this floor plan. However, no<br>warranties, either expressed or implied, are<br>made with respect to this floor plan. If the             |
|   | made with respect to this floor plan. If the<br>location of building columns, utilities or other<br>architectural components of the facility is a     |
|   | consideration in the construction or usage of<br>an exhibit, it is the sole responsibility of the                                                     |
|   | exhibitor to physically inspect the facility to verify all dimension and locations.                                                                   |
|   | © Copyright 2023, Freeman Co. All rights reserved.                                                                                                    |
|   | Confidential and Proprietary - the information<br>contained herein is the proprietary information of<br>Freeman and by accessing the information, the |
|   | recipient agrees to keep the information<br>confidential and not disclose it to any third party                                                       |
|   | without the prior consent of Freeman. Recipient<br>also agrees to only use the information for its                                                    |
| I | internal evaluation purposes and for no other<br>purpose, without the prior consent of Freeman.                                                       |